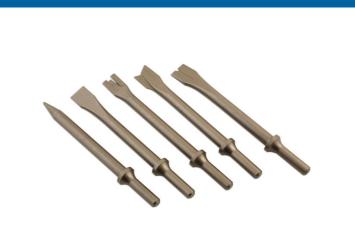

## **Air Hammer Accessory Set 5pc**

Set of five of the most popular air hammer chisels and cutters, which can be used with any hammer which has a quick-change chuck.

## **Additional Information**

- Set includes: straight chisel, spot weld cutter, taper punch, tail pipe cutter and edging tool.
- For use with Laser Air Hammer Part No. 6031 or similar tools.
- Manufactured from chrome molybdenum.