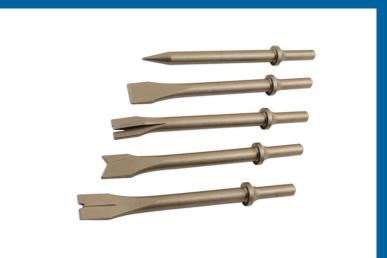

## **Air Hammer Accessory Set 5pc**

Set of five of the most popular air hammer chisels and cutters, which can be used with any hammer which has a quick-change chuck.

## **Additional Information**

- Set includes: straight chisel, spot weld cutter, taper punch, tail pipe cutter and edging tool.
- For use with Laser Air Hammer Part No. 6031 or similar tools.
- Manufactured from chrome molybdenum.