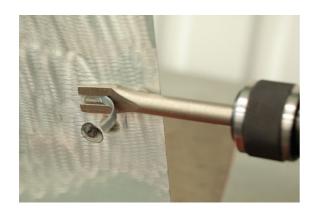

## **Air Hammer Accessory Set 5pc**

Set of five of the most popular air hammer chisels and cutters, which can be used with any hammer which has a quick-change chuck.

## **Additional Information**

- Set includes: straight chisel, spot weld cutter, taper punch, tail pipe cutter and edging tool.
- For use with Laser Air Hammer Part No. 6031 or similar tools.
- Manufactured from chrome molybdenum.